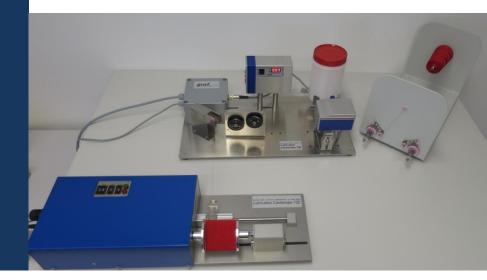

## SL2 LUBRICATION CARDWINDER 720

## TECHNICAL DESCRIPTION

The SL2 Lubrication Cardwinder 720 is capable of doing both card winding and lubrication in a single process.

With this equipment, the color shade of the thread after applying the lubricant can be established quickly and easily without the necessity of lubrication the thread on a winding machine.

## TECHNICAL SPECIFICATIONS

- Winding speed 300 2700 rpm, adjustable in steps of 300 rpm
- Thread layer distance 0-1 mm per turn, adjustable in steps of 0.01 mm
- Number of layers selectable 1 9
- Standard card size: 65 x 68 x 1,5 mm
- Available for applying Silwa® water-free and Silwa® water-based lubricants, in combination with a Single Lub Application System
- Electronic overload and jamming protection
- Delivery includes a bobbin bracket for one spool